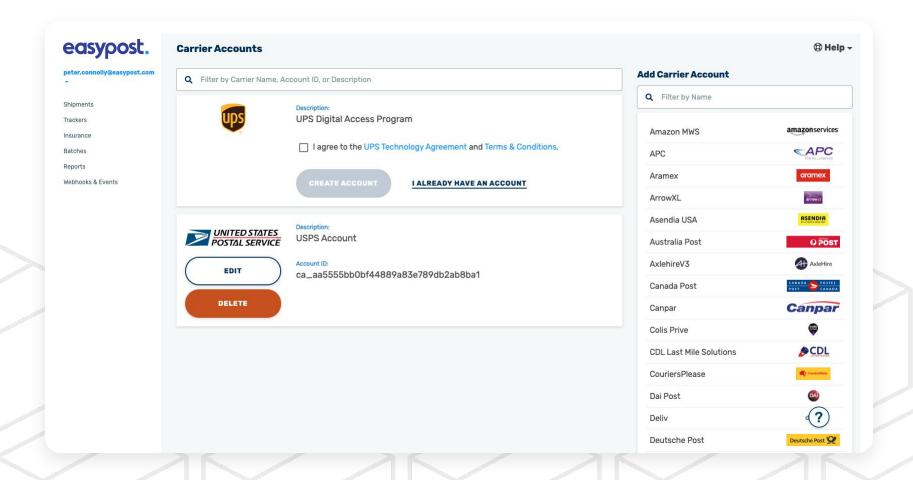

#### Every EasyPost account comes with

rates/accounts for USPS and (on approval) UPS & DHL Express