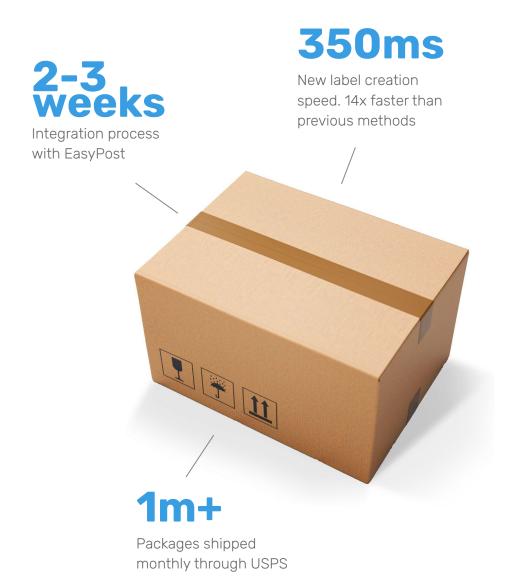

#### Speed

Newest and fastest API technology with response times at less than 300 ms.