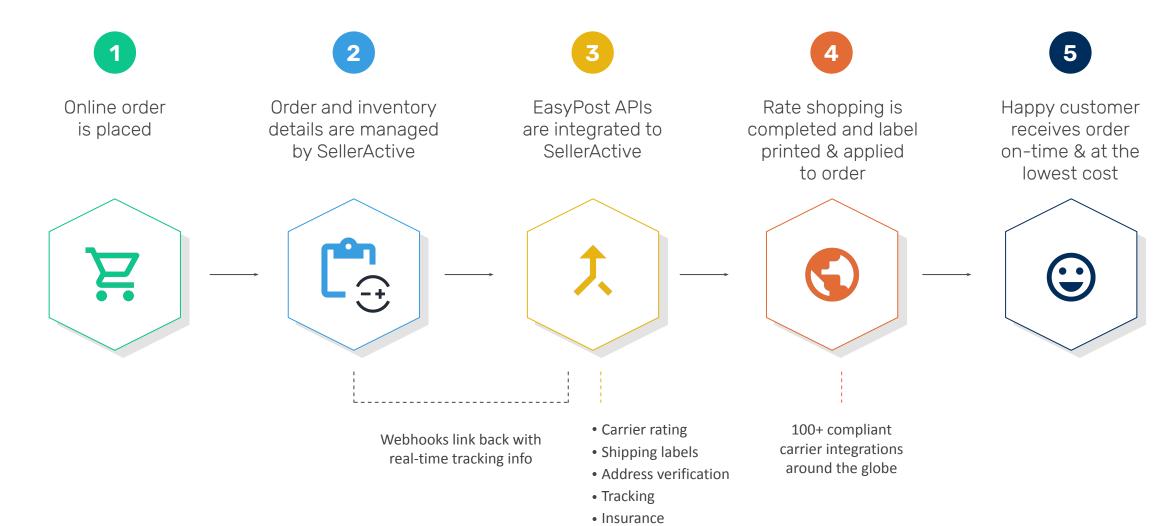

## SellerActive Experience

### How EasyPost works with SellerActive

This EasyPost Shipping details screen will appear, allowing you to review and update your shipping information and then fetch and select rates. Weight will need to be entered. SellerActive will pre-populate the default package dimensions specified during the integration setup but these may be overwritten.

As soon as the 'Print Label' button is clicked, the label has been purchased and SellerActive will display the label in a new browser to print. Click 'Print' to print the label and attach it to your package.