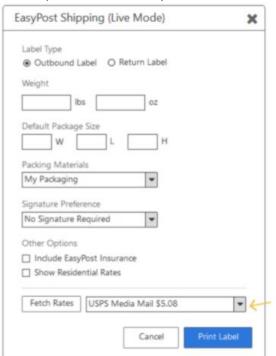

### How EasyPost works with SellerActive

This EasyPost Shipping details screen will appear, allowing you to review and update your shipping information and then fetch and select rates. Weight will need to be entered. SellerActive will pre-populate the default package dimensions specified during the integration setup but these may be overwritten.

As soon as the 'Print Label' button is clicked, the label has been purchased and SellerActive will display the label in a new browser to print. Click 'Print' to print the label and attach it to your package.