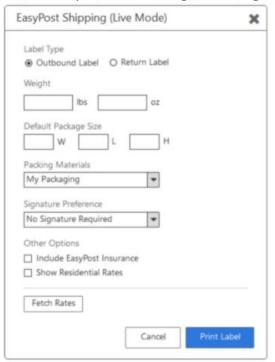

### How EasyPost works with SellerActive

This EasyPost Shipping details screen will appear, allowing you to review and update your shipping information and then fetch and select rates. Weight will need to be entered. SellerActive will pre-populate the default package dimensions specified during the integration setup but these may be overwritten.