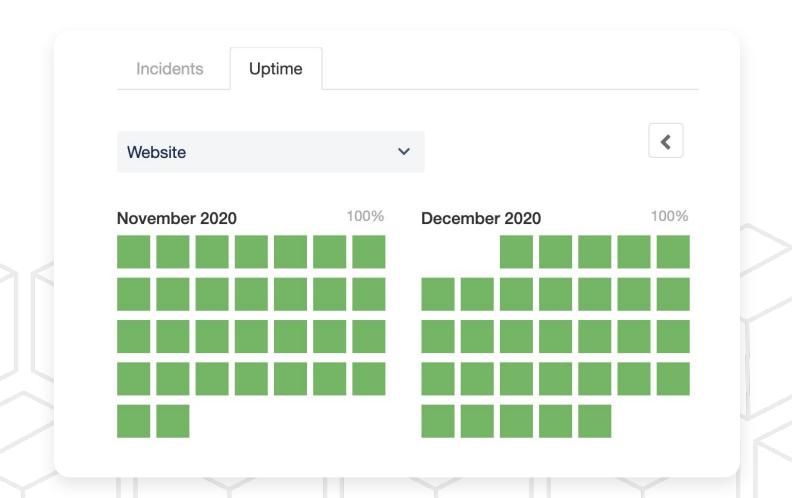

## EasyPost had 100% uptime

during the 2020 peak season

Per <u>easypoststatus.com/uptime</u>