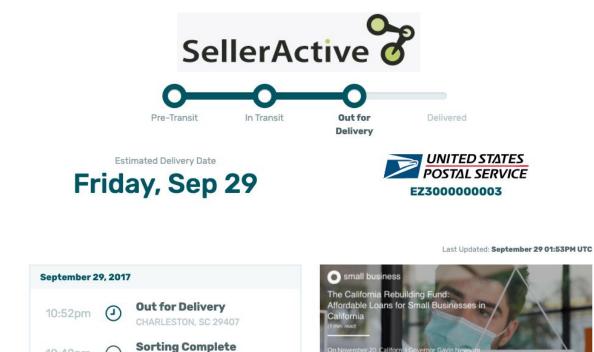

## SellerActive Experience

### How EasyPost works with SellerActive

This EasyPost Shipping details screen will appear, allowing you to review and update your shipping information and then fetch and select rates. Weight will need to be entered. SellerActive will pre-populate the default package dimensions specified during the integration setup but these may be overwritten.

As soon as the 'Print Label' button is clicked, the label has been purchased and SellerActive will display the label in a new browser to print. Click 'Print' to print the label and attach it to your package.